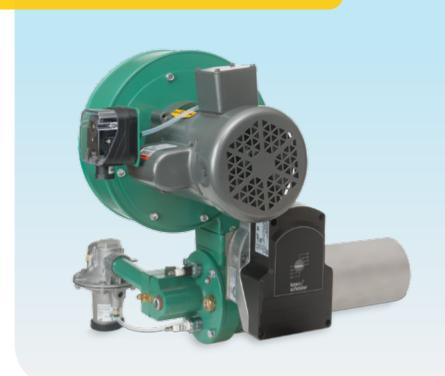

## **ECLIPSE**®

- High performance burners for process air heating
- Ratio regulator automatically compensates for changes in operating conditions such as dirty air filters which can upset the air/gas ratio in competitive linked valve systems
- Turndown range of up to 90:1, depending on burner size and chamber conditions
- Direct-drive air butterfly eliminates linkages which can slip or jam during operation
- Fast-mixing nozzle provides clean, stable flame at all firing rates and releases heat into the chamber, not the oven wall
- Ideal for emission-sensitive processes due to low NOx, CO and aldehydes

#### **Applications**

RatioMatic is a packaged air heating burner that features simple operation and robust, reliable performance. The ratio regulator and direct drive air butterfly simplify start-up and adjustment. The fast mixing nozzle provides a clean, stable flame at all firing rates. RatioMatic delivers high fuel efficiency and low NOx, CO and aldehyde outputs. The RatioMatic design takes the guesswork out of start-up and adjustment.