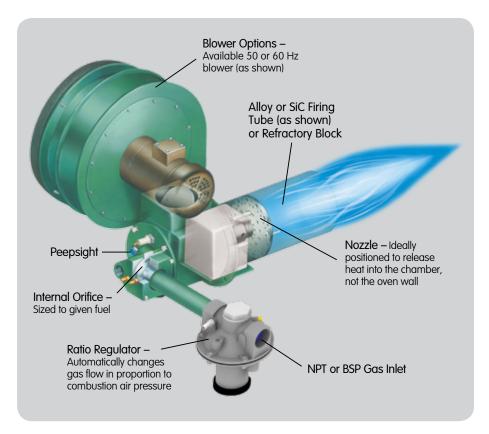

## **ECLIPSE**®

- High performance burners for process air heating
- Ratio regulator automatically compensates for changes in operating conditions such as dirty air filters which can upset the air/gas ratio in competitive linked valve systems
- Turndown range of up to 90:1, depending on burner size and chamber conditions
- Direct-drive air butterfly eliminates linkages which can slip or jam during operation
- Fast-mixing nozzle provides clean, stable flame at all firing rates and releases heat into the chamber, not the oven wall
- Ideal for emission-sensitive processes due to low NOx, CO and aldehydes

#### **Applications**

RatioMatic is a packaged air heating burner that features simple operation and robust, reliable performance. The ratio regulator and direct drive air butterfly simplify start-up and adjustment. The fast mixing nozzle provides a clean, stable flame at all firing rates. RatioMatic delivers high fuel efficiency and low NOx, CO and aldehyde outputs. The RatioMatic design takes the guesswork out of start-up and adjustment.

# Easy to install, operate and maintain...worldwide.

- Capacities from 135 to 8000 kW (500,000 to 30,000,000 Btu/hr)
- Standard nozzles burn natural gas, propane or butane
- Right or left hand piping. BSP or NPT pipe threads
- Can be disassembled from rear without entering the oven or duct
- · Direct spark ignition
- Quick-change spark and flame rods; optional inexpensive quick-change air filter
- Can be ordered stripped or completely packaged, wired and piped, ready to set up and start up
- Choice of alloy tube or high-temperature combustion chamber (SiC tube or refractory block)
- NFPA or CE type valve trains
- Models less blower to connect multiple burners to a single manifold; or for high pressure blower/high back-pressure applications